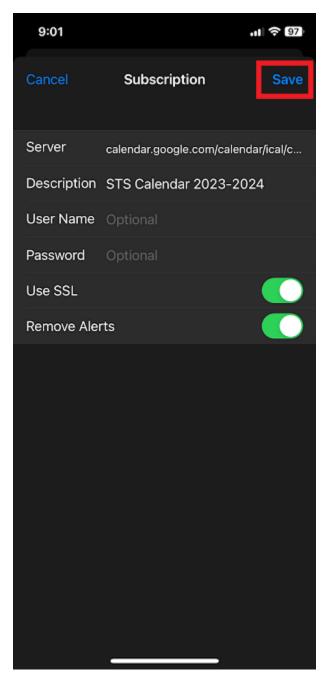

# St. Theresa Catholic School

10. Tap Save

11. You are now subscribed to the STS Calendar for the 2023-2024 school year. You can verify this by opening the Calendar app and tapping on Calendars at the bottom.