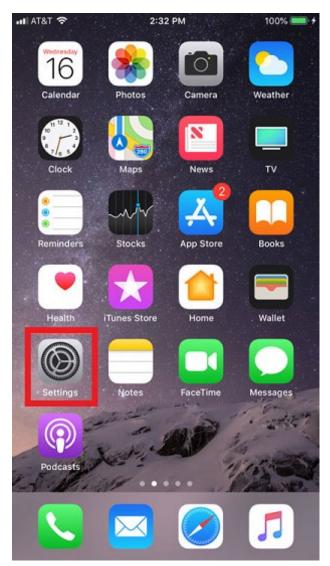

- Navigate to <u>https://stscg.org/calendar/</u> and copy the link to the "2023-2024 Calendar" button by holding down the button and click on Copy Link.
- 2. Open the Settings app