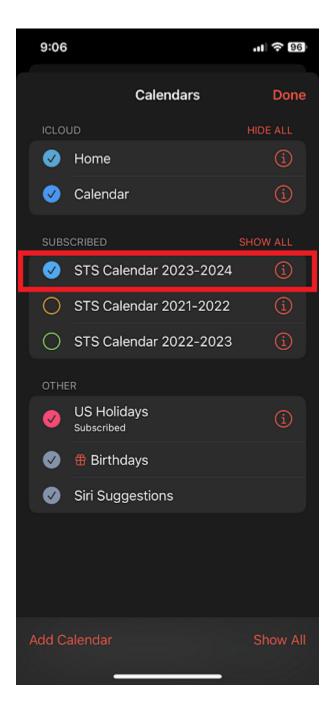

# St. Theresa Catholic School

10. Tap Save

11. You are now subscribed to the STS Calendar for the 2023-2024 school year. You can verify this by opening the Calendar app and tapping on Calendars at the bottom.