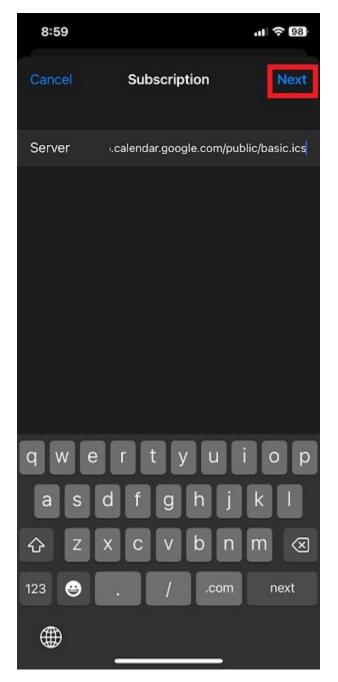

### 8. Paste the link into the field

| 8:58   |                     | 川令 98) |
|--------|---------------------|--------|
| Cancel | Subscription        |        |
| Server | example.com/cal.ics |        |
|        |                     |        |
|        |                     |        |
|        |                     |        |
|        |                     |        |
|        |                     |        |
| q w e  | r t y u             | i o p  |
| a s    | d f g h j           | k I    |
|        | xcvbn               | m 🗵    |
| 123 😅  | . / .com            | next   |
| ۲      |                     |        |

9. Tap Next