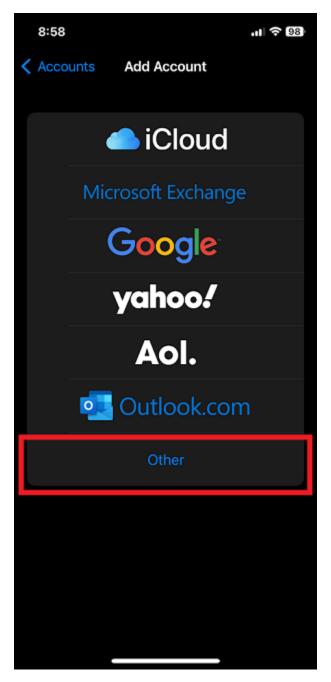

|
|                            |                                     |                |
|                            |                                     |                |
|                            |                                     |                |
|                            |                                     |                |
|                            |                                     |                |
|                            |                                     |                |
|                            |                                     |                |
|                            |                                     |                |
|                            |                                     |                |



6. Tap Other





## 7. Tap Add Subscribed Calendar

|   | 8:58 .11 3              | 98 |
|---|-------------------------|----|
| < | Add Account Add Account |    |
|   | MAIL                    |    |
|   | Add Mail Account        | >  |
|   | CONTACTS                |    |
|   | Add LDAP Account        | >  |
|   | Add CardDAV Account     | >  |
|   | CALENDARS               |    |
|   | Add CalDAV Account      | >  |
| L | Add Subscribed Calendar | >  |
|   |                         |    |
|   |                         |    |
|   |                         |    |
|   |                         |    |
|   |                         |    |
|   |                         |    |
|   |                         |    |
|   |                         |    |
|   |                         |    |



# St. Theresa Cath